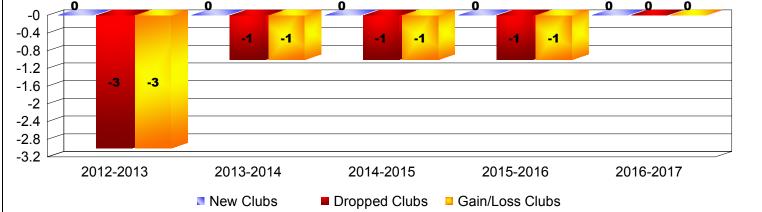

## District 201N4

| Year      | New<br>Clubs | Dropped<br>Clubs | Gain/<br>Loss<br>Clubs | New<br>Members | Charter<br>Members | Reinstate<br>Members | Transfer<br>Members | Total<br>Member<br>Added | Total<br>Members<br>Dropped | Gain/<br>Loss<br>Members |
|-----------|--------------|------------------|------------------------|----------------|--------------------|----------------------|---------------------|--------------------------|-----------------------------|--------------------------|
| 2012-2013 | 0            | -3               | -3                     | 85             | 0                  | 10                   | 17                  | 112                      | -236                        | -124                     |
| 2013-2014 | 0            | -1               | -1                     | 96             | 1                  | 3                    | 5                   | 105                      | -160                        | -55                      |
| 2014-2015 | 0            | -1               | -1                     | 129            | 0                  | 4                    | 4                   | 137                      | -114                        | 23                       |
| 2015-2016 | 0            | -1               | -1                     | 66             | 3                  | 5                    | 1                   | 75                       | -150                        | -75                      |
| 2016-2017 | 0            | 0                | 0                      | 87             | 0                  | 3                    | 6                   | 96                       | -126                        | -30                      |
| Average   | 0            | -1               | -1                     | 93             | 1                  | 5                    | 7                   | 105                      | -157                        | -52                      |
|           |              |                  |                        |                |                    |                      |                     |                          |                             |                          |