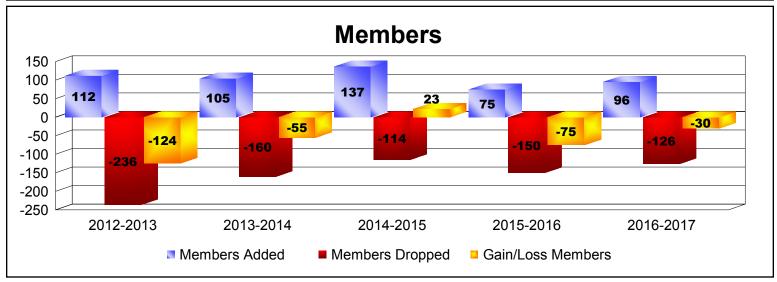

## District 201N4

| Year      | New<br>Clubs | Dropped<br>Clubs | Gain/<br>Loss<br>Clubs | New<br>Members | Charter<br>Members | Reinstate<br>Members | Transfer<br>Members | Total<br>Member<br>Added | Total<br>Members<br>Dropped | Gain/<br>Loss<br>Members |
|-----------|--------------|------------------|------------------------|----------------|--------------------|----------------------|---------------------|--------------------------|-----------------------------|--------------------------|
| 2012-2013 | 0            | -3               | -3                     | 85             | 0                  | 10                   | 17                  | 112                      | -236                        | -124                     |
| 2013-2014 | 0            | -1               | -1                     | 96             | 1                  | 3                    | 5                   | 105                      | -160                        | -55                      |
| 2014-2015 | 0            | -1               | -1                     | 129            | 0                  | 4                    | 4                   | 137                      | -114                        | 23                       |
| 2015-2016 | 0            | -1               | -1                     | 66             | 3                  | 5                    | 1                   | 75                       | -150                        | -75                      |
| 2016-2017 | 0            | 0                | 0                      | 87             | 0                  | 3                    | 6                   | 96                       | -126                        | -30                      |
| Average   | 0            | -1               | -1                     | 93             | 1                  | 5                    | 7                   | 105                      | -157                        | -52                      |
|           |              |                  |                        |                |                    |                      |                     |                          |                             |                          |